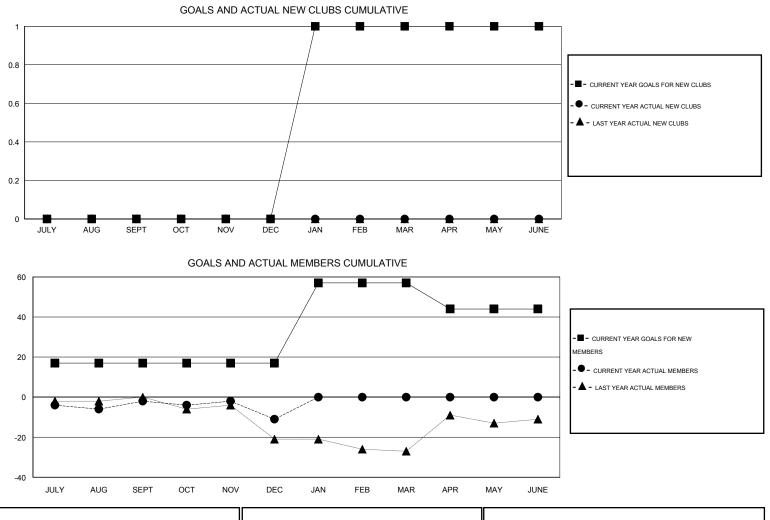

## LOCATION NEBRASKA

| GMT: Kenneth          | Kenneth Schwols LOCATION NEBRASKA |           |                  | 4                |                       |                    |                                     | GMT CA 1           |                  |
|-----------------------|-----------------------------------|-----------|------------------|------------------|-----------------------|--------------------|-------------------------------------|--------------------|------------------|
| Clubs                 |                                   |           |                  |                  | Members               |                    |                                     |                    |                  |
| RESULTS FOR 2014-2015 |                                   |           |                  |                  | RESULTS FOR 2014-2015 |                    |                                     |                    |                  |
| QUARTER               | NEW CLUB<br>GOAL                  | NEW CLUBS | DROPPED<br>CLUBS | NET<br>GAIN/LOSS | QUARTER               | NEW MEMBER<br>GOAL | CHARTER AND<br>NEW MEMBERS<br>ADDED | DROPPED<br>MEMBERS | NET<br>GAIN/LOSS |
| JULY/AUG/SEPT         | 0                                 | 0         | 0                | 0                | JULY/AUG/SEPT         | 17                 | 16                                  | 18                 | -2               |
| OCT/NOV/DEC           | 0                                 | 0         | 0                | 0                | OCT/NOV/DEC           | 0                  | 6                                   | 15                 | -9               |
| JAN/FEB/MAR           | 1                                 | 0         | 0                | 0                | JAN/FEB/MAR           | 40                 | 0                                   | 0                  | 0                |
| APR/MAY/JUNE          | 0                                 | 0         | 0                | 0                | APR/MAY/JUNE          | -13                | 0                                   | 0                  | 0                |